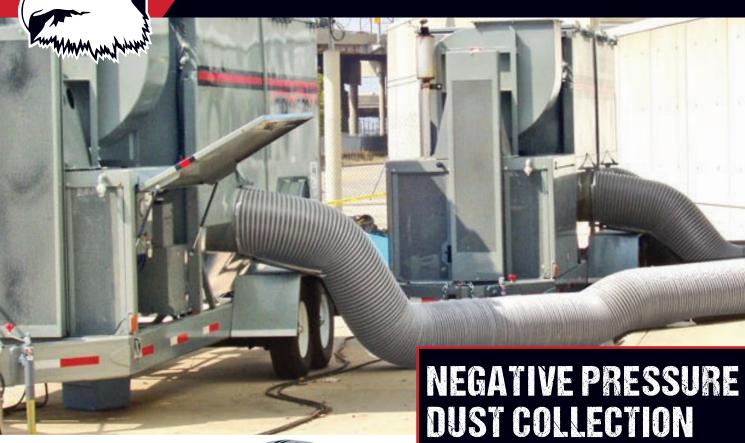

## DUST COLLECTOR **DUCTING DUC-D Series**

- **Ø** Black PVC vinyl coated polyester fabric hose, single-ply & double-ply
- **Overall** Reinforced with a spring steel wire helix
- **⊘** 1.5" pitch
- **♂** Listed as UL 94V-0 flame retardant