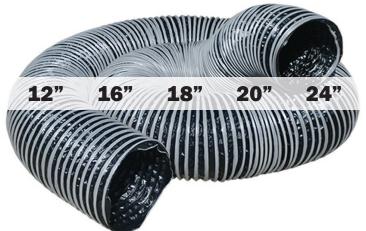

## DUST COLLECTOR **DUCTING DUC-D Series**

- **Ø** Black PVC vinyl coated polyester fabric hose, single-ply & double-ply
- **Overall** Reinforced with a spring steel wire helix
- **⊘** 1.5" pitch
- **♂** Listed as UL 94V-0 flame retardant

| SINGLE & DOUBLE | SIZE         | DUST COLLECTOR DUCTING        | COLOR        | ITEM NO.  | PACKAGING |
|-----------------|--------------|-------------------------------|--------------|-----------|-----------|
| SINGLE-PLY      | 12" x 25 ft. | Single-Ply PVC Dust Collector | Gray/Black   | DUC-D-12  | 1 each    |
|                 | 16" x 25 ft. | Single-Ply PVC Dust Collector | Gray/Black   | DUC-D-16  | 1 each    |
|                 | 18" x 25 ft. | Single-Ply PVC Dust Collector | Gray/Black   | DUC-D-18  | 1 each    |
|                 | 20" x 25 ft. | Single-Ply PVC Dust Collector | Gray/Black   | DUC-D-20  | 1 each    |
|                 | 24" x 25 ft. | Single-Ply PVC Dust Collector | Gray/Black   | DUC-D-24  | 1 each    |
| DOUBLE-PLY      | 12" x 25 ft. | Double-Ply PVC Dust Collector | Orange/Black | DUC-D2-12 | 1 each    |
|                 | 16" x 25 ft. | Double-Ply PVC Dust Collector | Orange/Black | DUC-D2-16 | 1 each    |
|                 | 18" x 25 ft. | Double-Ply PVC Dust Collector | Orange/Black | DUC-D2-18 | 1 each    |
|                 | 20" x 25 ft. | Double-Ply PVC Dust Collector | Orange/Black | DUC-D2-20 | 1 each    |
|                 | 24" x 25 ft. | Double-Ply PVC Dust Collector | Orange/Black | DUC-D2-24 | 1 each    |