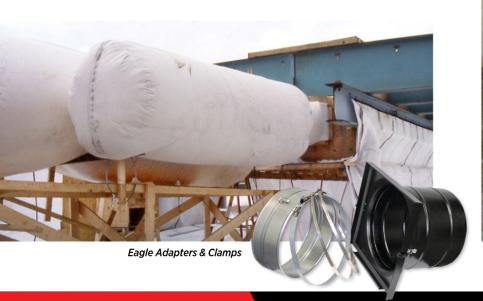

## **DUST COLLECTION**& AIR FILTRATION

- Made from 100% cotton sateen
- Includes zipper access for cleaning
- > Slightly breathable for air filtration
- > Safely captures crystalline silica dust
- > High volume air flow design
- > Tapered neck for easy attachments
- Designed to fit all Eagle Black Max Fans