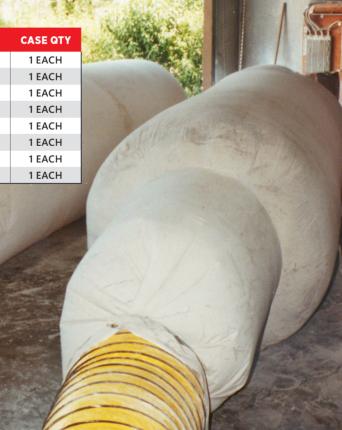

## **DUST COLLECTION**& AIR FILTRATION

- Made from 100% cotton sateen
- Includes zipper access for cleaning
- > Slightly breathable for air filtration
- > Safely captures crystalline silica dust
- > High volume air flow design
- > Tapered neck for easy attachments
- Designed to fit all Eagle Black Max Fans

## APPLICATIONS & BENEFITS

- **Economical solutions for industrial dust collection**
- > Airborne particulate filtration
- > Silica dust containment
- Negative pressure enclosures
- Jobsite air & dust filtration
- Containment project & restoration construction

| DUS SERIES |               |               |               |          |          |
|------------|---------------|---------------|---------------|----------|----------|
| SIZE       | MATERIAL      | ZIPPER ACCESS | EFFICIENT BMF | ITEM#    | CASE QTY |
| 3.5′ X 10′ | COTTON FABRIC | NO ZIPPER     | 12" FAN       | DUS-310  | 1 EACH   |
| 4.5′ X 7′  | COTTON FABRIC | WITH ZIPPER   | 12" FAN       | DUS-407  | 1 EACH   |
| 4.5′ X 15′ | COTTON FABRIC | WITH ZIPPER   | 16" FAN       | DUS-415  | 1 EACH   |
| 6′ X 15′   | COTTON FABRIC | WITH ZIPPER   | 16" & 20" FAN | DUS-615  | 1 EACH   |
| 6′ X 20′   | COTTON FABRIC | WITH ZIPPER   | 20" FAN       | DUS-620  | 1 EACH   |
| 8′ X 20′   | COTTON FABRIC | WITH ZIPPER   | 20" FAN       | DUS-820  | 1 EACH   |
| 8′ X 25′   | COTTON FABRIC | WITH ZIPPER   | 20" FAN       | DUS-825  | 1 EACH   |
| CUSTOM     | COTTON FABRIC | WITH ZIPPER   | ALL           | DUS-0000 | 1 EACH   |
|            |               |               |               |          |          |