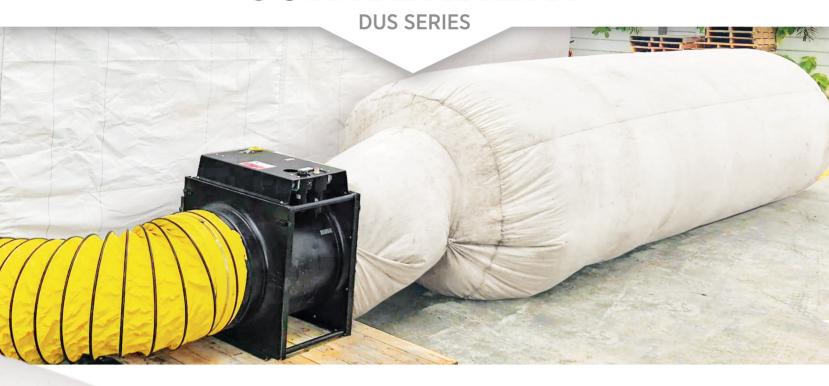

## DUST SOCK CONTAINMENT

STOCK & CUSTOM SIZES

## **DUST COLLECTION**& AIR FILTRATION

- Made from 100% cotton sateen
- Includes zipper access for cleaning
- > Slightly breathable for air filtration
- > Safely captures crystalline silica dust
- > High volume air flow design
- > Tapered neck for easy attachments
- Designed to fit all Eagle Black Max Fans

## APPLICATIONS & BENEFITS

- **Economical solutions for industrial dust collection**
- > Airborne particulate filtration
- > Silica dust containment
- Negative pressure enclosures
- Jobsite air & dust filtration
- Containment project & restoration construction