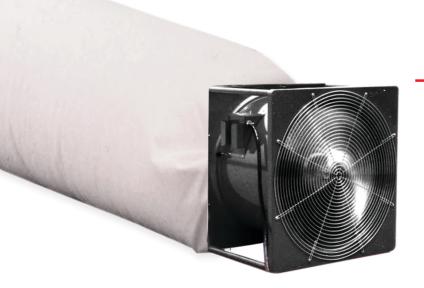

## **DUST COLLECTION**& AIR FILTRATION

- Made from 100% cotton sateen
- Includes zipper access for cleaning
- > Slightly breathable for air filtration
- > Safely captures crystalline silica dust
- > High volume air flow design
- > Tapered neck for easy attachments
- Designed to fit all Eagle Black Max Fans